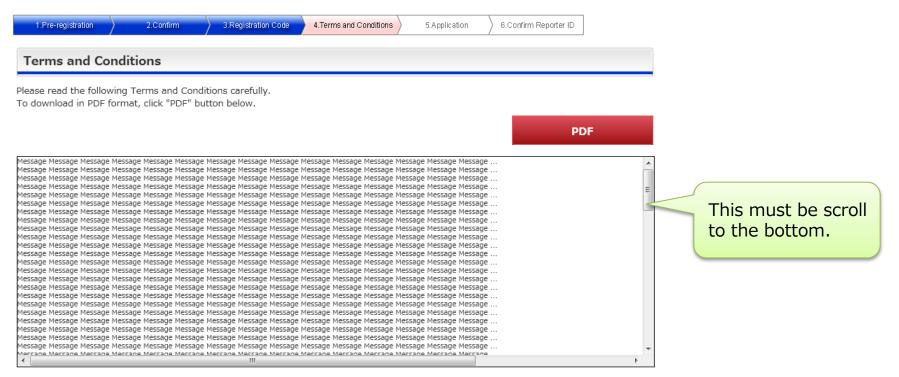

6 Terms and Conditions

After read terms and conditions check the box. Then click "Next" button.

By clicking the box below, you are confirming that you have read and agreed to be bound by this Terms and Conditions.