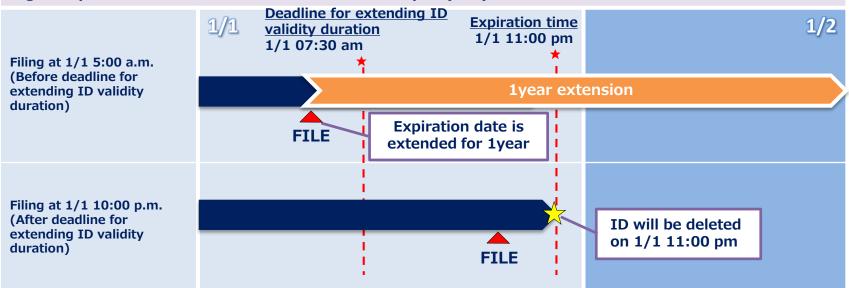

#### 3. Limitation for extending ID validity duration

As mentioned above, the expiration date of Reporter ID can be extended for 1 year with each AFR filing. However, there is a limitation for the ID validity extension as follows.

#### e.g.) Expiration date and time was 1/1 11 : 00 pm (JST)

\*All time shown above is Japan Standard Time.