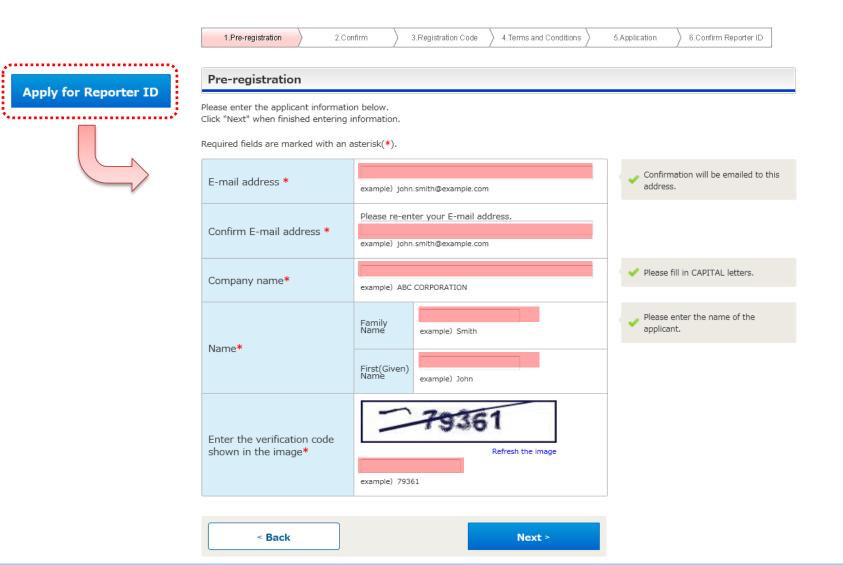

### ✓ Issuing Reporter ID 1. Pre-registration

②Confirm 〈Confirm entered information〉

A page to confirm a information entered in the previous page.

Please check if information is correct. If there was a mistake, please click

Please review the information displayed below.

If information is correct, click "Confirm Pre-registration",

To correct the information , click the "Back" button .

| E-mail address | john.smith@example.com |       |  |  |  |
|----------------|------------------------|-------|--|--|--|
| Company name   | ABC CORPORATION        | I     |  |  |  |
| Name           | Family Name            | Smith |  |  |  |
| Name           | First(Given) Name      | John  |  |  |  |