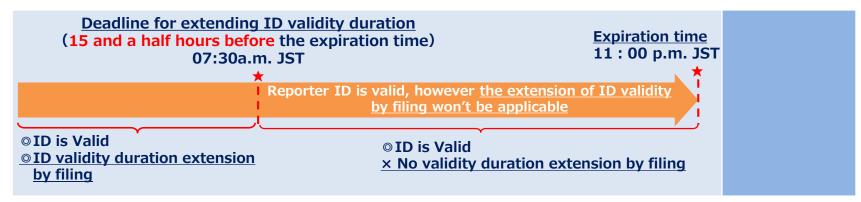

#### 3. Limitation for extending ID validity duration

As mentioned above, the expiration date of Reporter ID can be extended for 1 year with each AFR filing. However, there is a limitation for the ID validity extension as follows.

#### e.g.) Expiration date and time was 1/1 11 : 00 pm (JST)

\*All time shown above is Japan Standard Time.