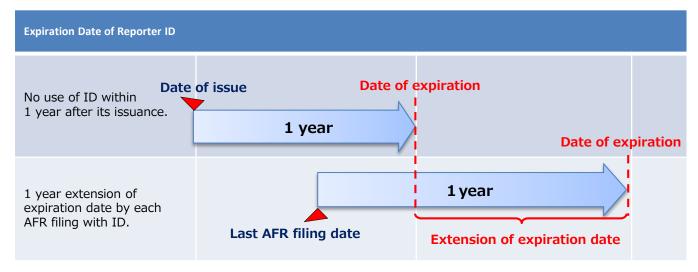

#### **1.Expiration of Reporter ID**

- Reporter ID not in use will be expired/deleted after a certain period.
- $\boldsymbol{\cdot}$  Conditions and expiration dates are as listed below.
- 1. After Reporter ID Issuance and no use(no AFR filing with the Reporter ID), ID will be expired in <u>1year \*1</u>.
- 2. As a special setting, expiration date of all IDs issued BEFORE 2017/09/24 9:00 p.m. are set as "2018/10/06".
- 3. With each AFR filing, the expiration date of Reporter ID will be extended for <u>1year \*2</u>.
- 4. When Reporter ID is expired, Code for house BL/NVOCC code issued with that ID will also be expired.
- $\rightarrow$  In case your customers' ID/House BL code expired, please simply apply for new Reporter ID.

#### More detailed explanation for \*1, \*2 can be found in the next page.

#### 3. Limitation for extending ID validity duration

As mentioned above, the expiration date of Reporter ID can be extended for 1 year with each AFR filing. However, there is a limitation for the ID validity extension as follows.