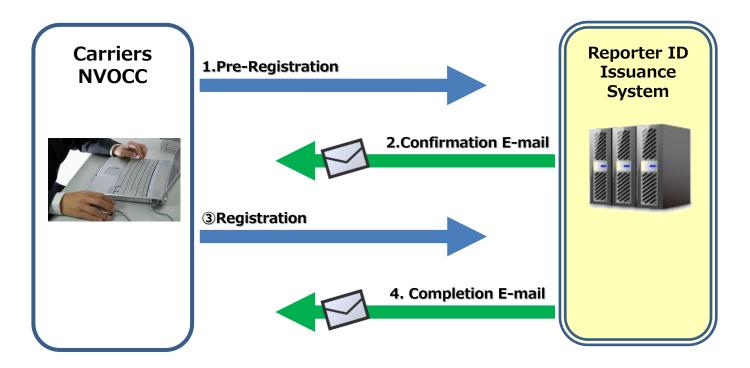

Basic Flow

### ✓ Issuing Reporter ID 1. Pre-registration

②Confirm 〈Confirm entered information〉

A page to confirm a information entered in the previous page.

Please check if information is correct. If there was a mistake, please click

| < Back | Confirm Pre-registra |  |
|--------|----------------------|--|
|        |                      |  |

③Pre-registration is accepted 〈Confirmation E-mail〉

"Registration code" is issued on a page and confirmation E-mail will be sent to the registered E-mail address.